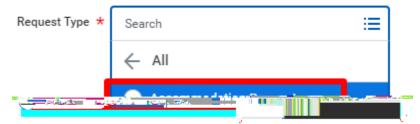

| ctions         | View               |
|----------------|--------------------|
| Create Request | My Requests        |
|                | My Recent Requests |
|                |                    |

4. For the request type, go to All > and select Accommodation Request